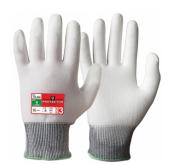

## 116.540

Cut Resistant Gloves Protector®

Typhoon® fibre with polyurethane coating

- Especially abrasion and tear resistant.
- Great protection against cuts and punctures.
- · Fitted with great touch sensitivity.
- Typhoon® is one of the strongest fibres in the world.

## **PRODUCT DETAILS**

Liner material: Typhoon® Coating material: PU Coating type: Palm coated Grip: Dry Glove fit: Tight fit

Size: 7 | 8 | 9 | 10 | 11 Length: 21-23 cm Color: White

PACKING / TRANSPORT

Sales Units Per Bundle: 12